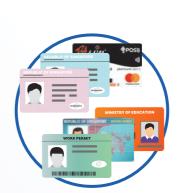

Anyone with a

COLLECTION

**ENDS** 

ост

government-issued ID with a barcode

**SUNDAY** 

\$8.00 per pair of masks<sup>2</sup> | Max. 10 pairs per mask type

OCT **FRIDAY** 