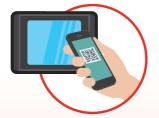

## **How to Pre-Order**

Pre-order and pay online<sup>2</sup>

Direct sales not available at vending machines

2 Requires a Singapore registered mobile number and a PayLah!, PayNow or credit card account.

A link to your redemption QR code will be sent to you Use QR code when collecting