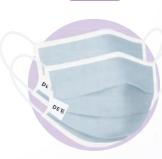

## **1 FREE Pair of White Masks for All Singapore Residents**

Collect at Community Centres/ Clubs (CCs), Residents' Committee (RC) Centres, bus interchanges, Plaza Singapura and **Temasek Shophouse** 

1 Only those aged 12 and below are eligible to collect a free pair of Kids White masks using a Singapore Birth Certificate, School Smartcard or FIN card.

**Pre-Order for** 

**More Masks** 

Kids White<sup>1</sup>

Collect only at CCs, Plaza Singapura and Temasek Shophouse

is eligible

COLLECTION

**STARTS** 

SEP