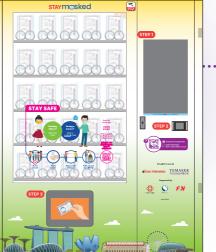

## **How to Pre-Order**

Pre-order and pay online<sup>2</sup>

Direct sales not available at vending machines

2 Requires a Singapore registered mobile number and a PayLah!, PayNow or credit card account.

A link to your redemption QR code will be sent to you Use QR code when collecting

To pre-order more masks or check collection locations, visit stayprepared.sg/buymasks

Brought to you by