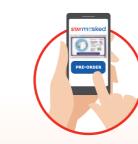

## FREE PAIR OF MASKS PRE-ORDER FOR MORE

## **How to Pre-Order**

Pre-order and pay online<sup>2</sup>

Direct sales not available at vending machines

2 Requires a Singapore registered mobile number and a PayLah!, PayNow or credit card account.

A link to your redemption QR code will be sent to you Use QR code when collecting