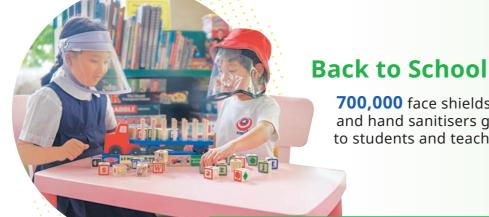

"Bring your own bottle" (BYOB) sustainability concept to reuse and recycle bottles

all Singapore households

**700,000** face shields and hand sanitisers given to students and teachers

Information as at 31 August 2020